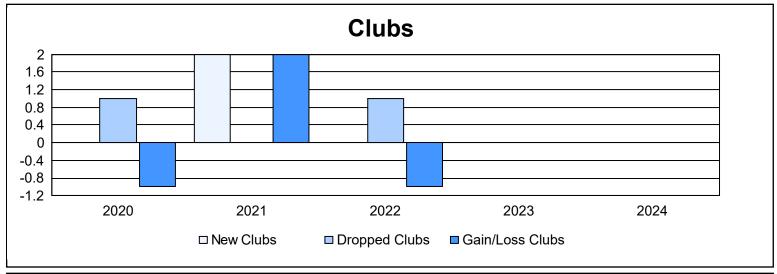

District 27 C2 As of June 2024 Cumulative

| Year      | New<br>Clubs | Dropped<br>Clubs | Gain/<br>Loss<br>Clubs | New<br>Members | Charter<br>Members | Reinstate<br>Members | Transfer<br>Members | Total<br>Member<br>Added | Total<br>Members<br>Dropped | Gain/<br>Loss<br>Members |
|-----------|--------------|------------------|------------------------|----------------|--------------------|----------------------|---------------------|--------------------------|-----------------------------|--------------------------|
| 2019-2020 | 0            | 1                | -1                     | 89             | 0                  | 9                    | 5                   | 103                      | 174                         | -71                      |
| 2020-2021 | 2            | 0                | 2                      | 153            | 65                 | 6                    | 3                   | 227                      | 144                         | 83                       |
| 2021-2022 | 0            | 1                | -1                     | 182            | 0                  | 4                    | 7                   | 193                      | 151                         | 42                       |
| 2022-2023 | 0            | 0                | 0                      | 138            | 0                  | 7                    | 4                   | 149                      | 142                         | 7                        |
| 2023-2024 | 0            | 0                | 0                      | 126            | 0                  | 9                    | 4                   | 139                      | 121                         | 18                       |
| Average   | 0            | 0                | 0                      | 138            | 13                 | 7                    | 5                   | 162                      | 146                         | 16                       |