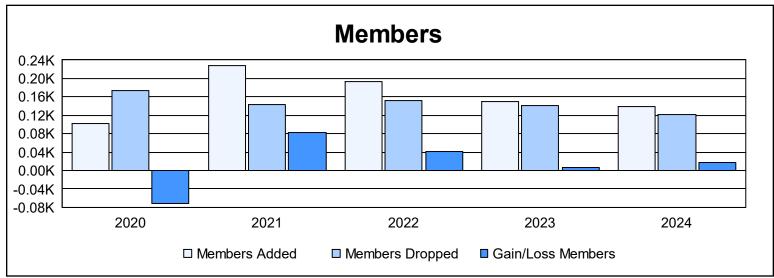

District 27 C2 As of June 2024 Cumulative

| Year      | New<br>Clubs | Dropped<br>Clubs | Gain/<br>Loss<br>Clubs | New<br>Members | Charter<br>Members | Reinstate<br>Members | Transfer<br>Members | Total<br>Member<br>Added | Total<br>Members<br>Dropped | Gain/<br>Loss<br>Members |
|-----------|--------------|------------------|------------------------|----------------|--------------------|----------------------|---------------------|--------------------------|-----------------------------|--------------------------|
| 2019-2020 | 0            | 1                | -1                     | 89             | 0                  | 9                    | 5                   | 103                      | 174                         | -71                      |
| 2020-2021 | 2            | 0                | 2                      | 153            | 65                 | 6                    | 3                   | 227                      | 144                         | 83                       |
| 2021-2022 | 0            | 1                | -1                     | 182            | 0                  | 4                    | 7                   | 193                      | 151                         | 42                       |
| 2022-2023 | 0            | 0                | 0                      | 138            | 0                  | 7                    | 4                   | 149                      | 142                         | 7                        |
| 2023-2024 | 0            | 0                | 0                      | 126            | 0                  | 9                    | 4                   | 139                      | 121                         | 18                       |
| Average   | 0            | 0                | 0                      | 138            | 13                 | 7                    | 5                   | 162                      | 146                         | 16                       |